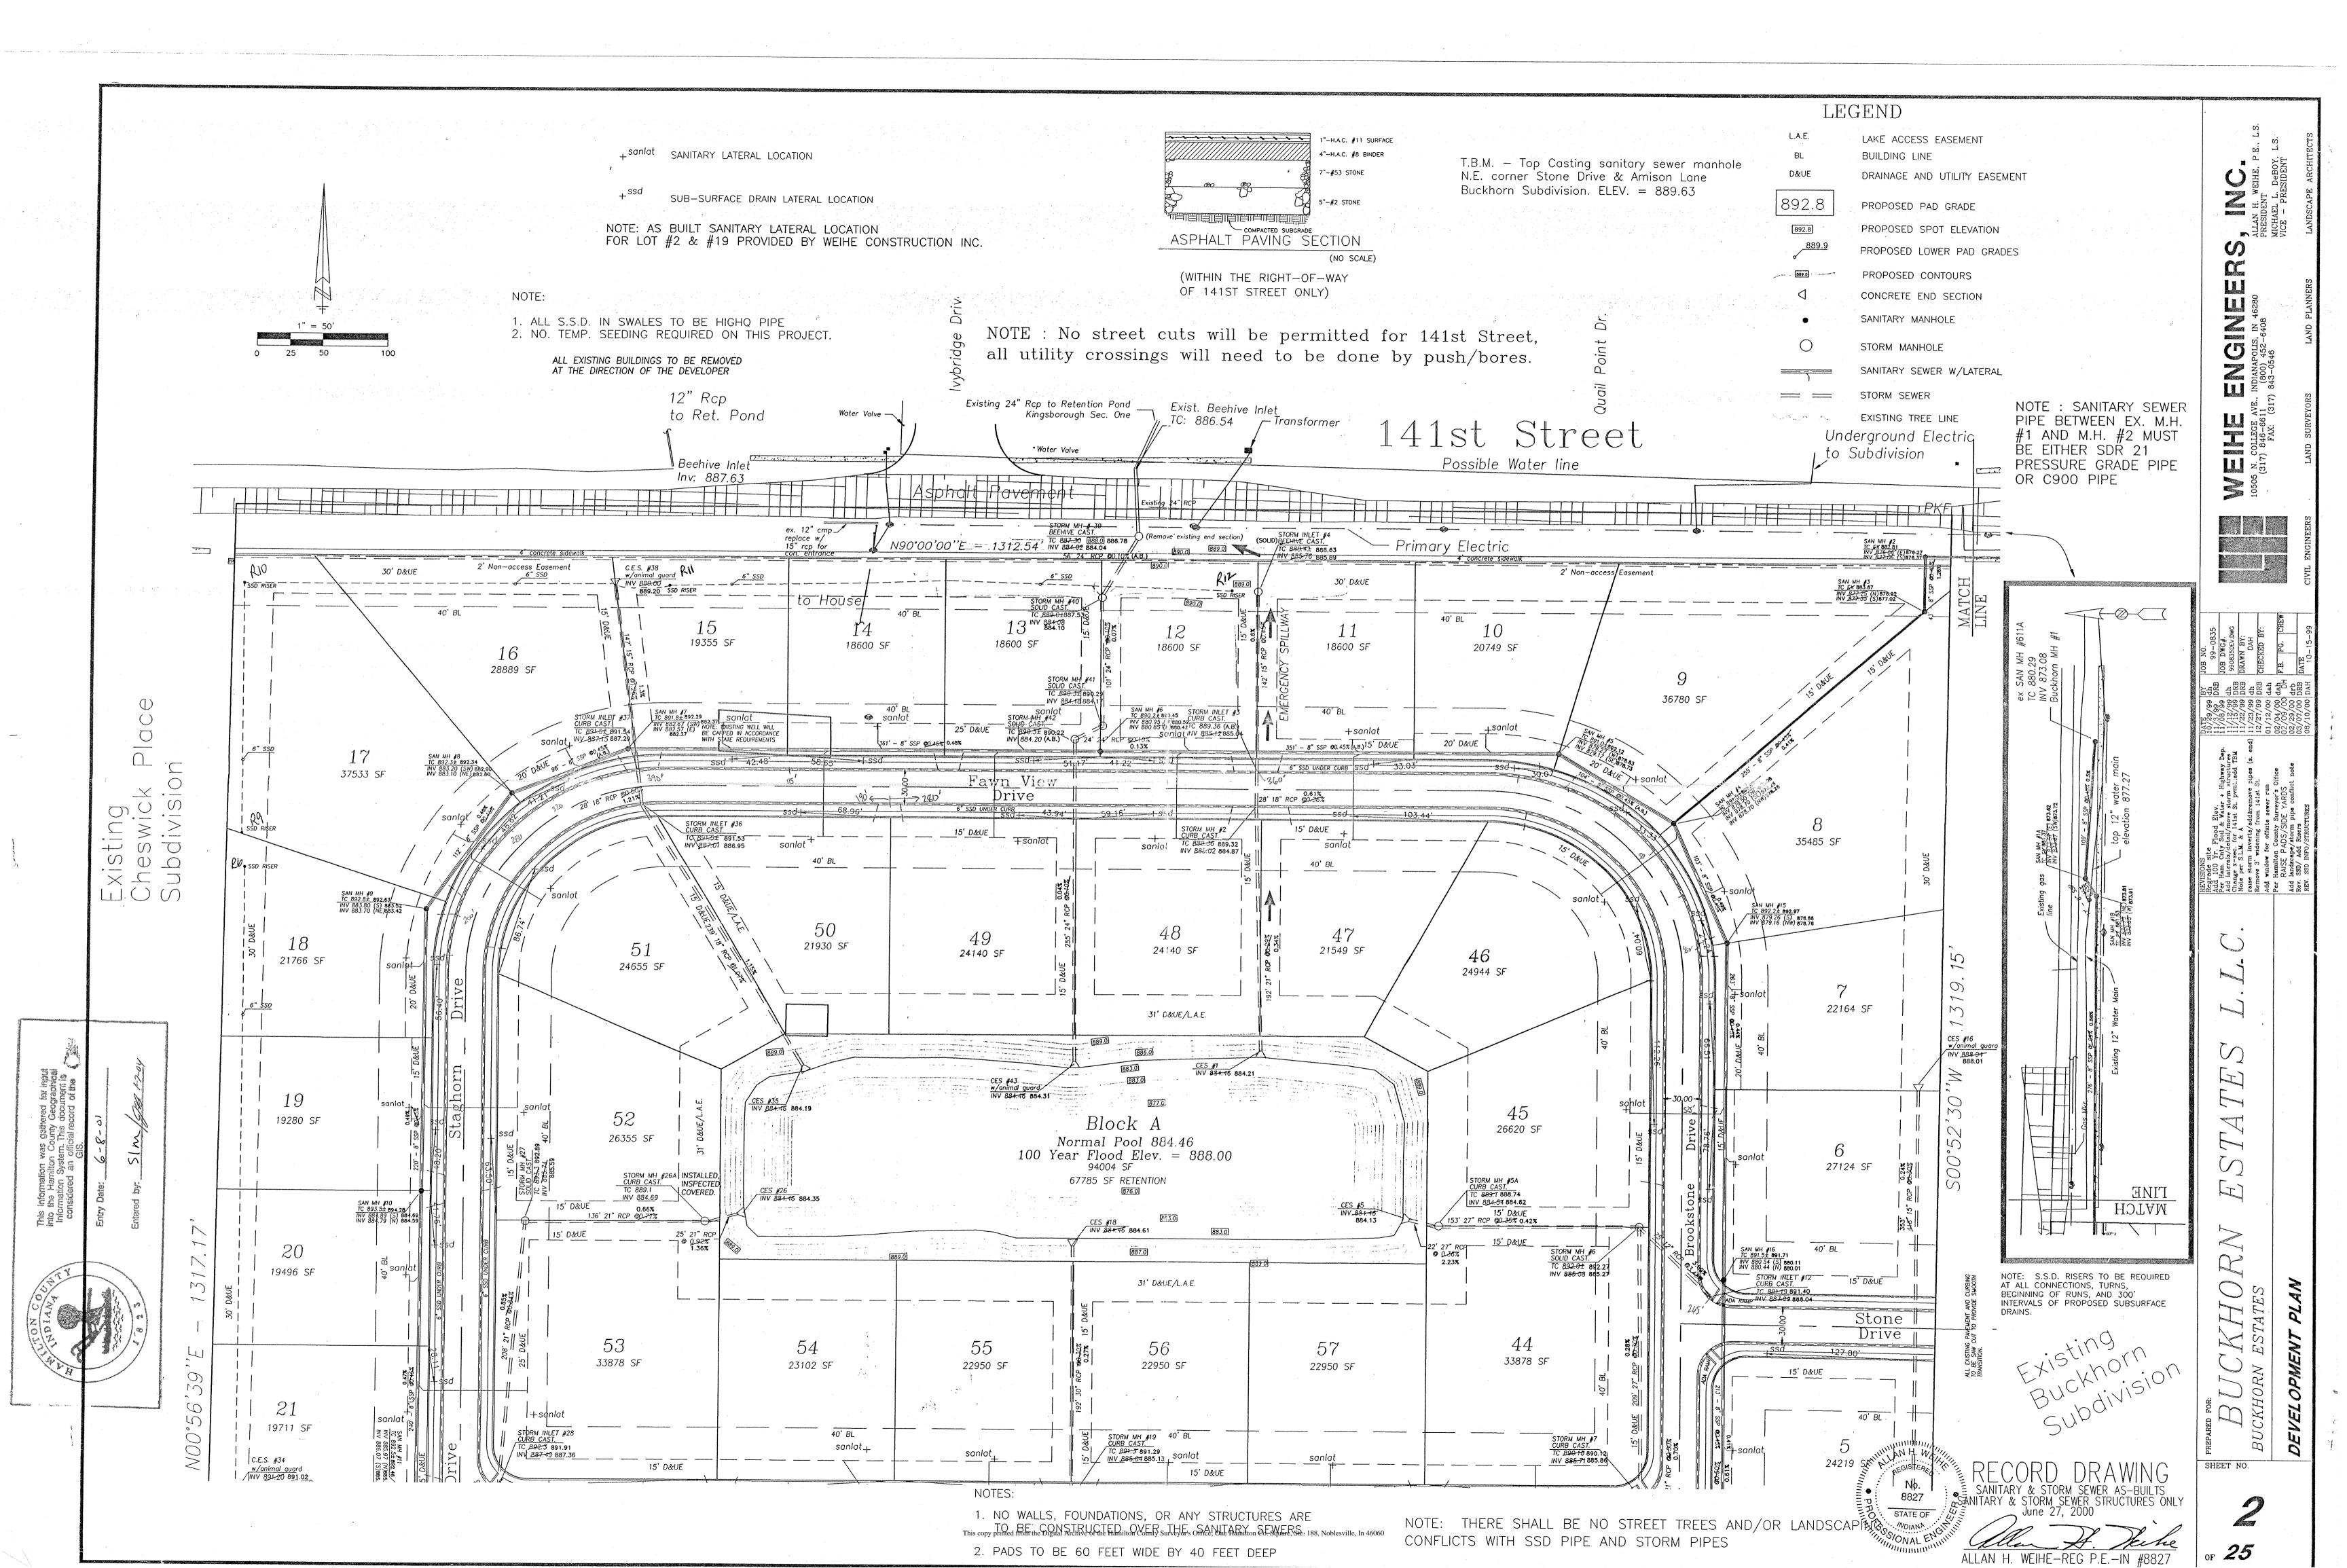

| 6"  | SSD | 12,809 ft | 18" F | RCP | 419 ft | 27" | RCP | 804 ft |
|-----|-----|-----------|-------|-----|--------|-----|-----|--------|
| 12" | RCP | 655 ft    | 21" F | RCP | 645 ft | 30" | RCP | 220 ft |
| 15" | RCP | 1,312 ft  | 24" F | RCP | 927 ft |     |     |        |

The total length of the drain will be 17,791 feet.

The retention pond (lake) located in Block A is not to be considered part of the regulated drain. Only the inlet and outlet will be maintained as part of the regulated drain. The maintenance of the pond (lake) will be the responsibility of the Homeowners Association. The Board will however, retain jurisdiction for ensuring the storage volume for which the lake was designed will be retained. Thereby, allowing no fill or easement encroachments.

The subsurface drains (SSD) to be part of the regulated drain are those located under the curbs and those main lines between lots or in rear yards. Only the main SSD lines which are located within the easement/right of way are to be maintained as regulated drain. Laterals for individual lots will not be considered part of the regulated drain. The portion of the SSD which will be regulated other than those under curbs are as follows: rear of Lots 28 and 31; 1 to 4; 32 to 34; 41 to 43; 18 to 21; 12 to 17 and between Lots 21 and 22 and 27 and 28.

I have reviewed the plans and believe the drain will benefit each lot equally. Therefore, I recommend each lot be assessed equally. I also believe that no damages will result to landowners by the construction of this drain. I recommend a maintenance assessment of \$30.00 per lot, \$5.00 per acre for roadways, with a \$30.00 minimum. With this assessment the total annual assessment for this drain/this section will be \$1,852.70.