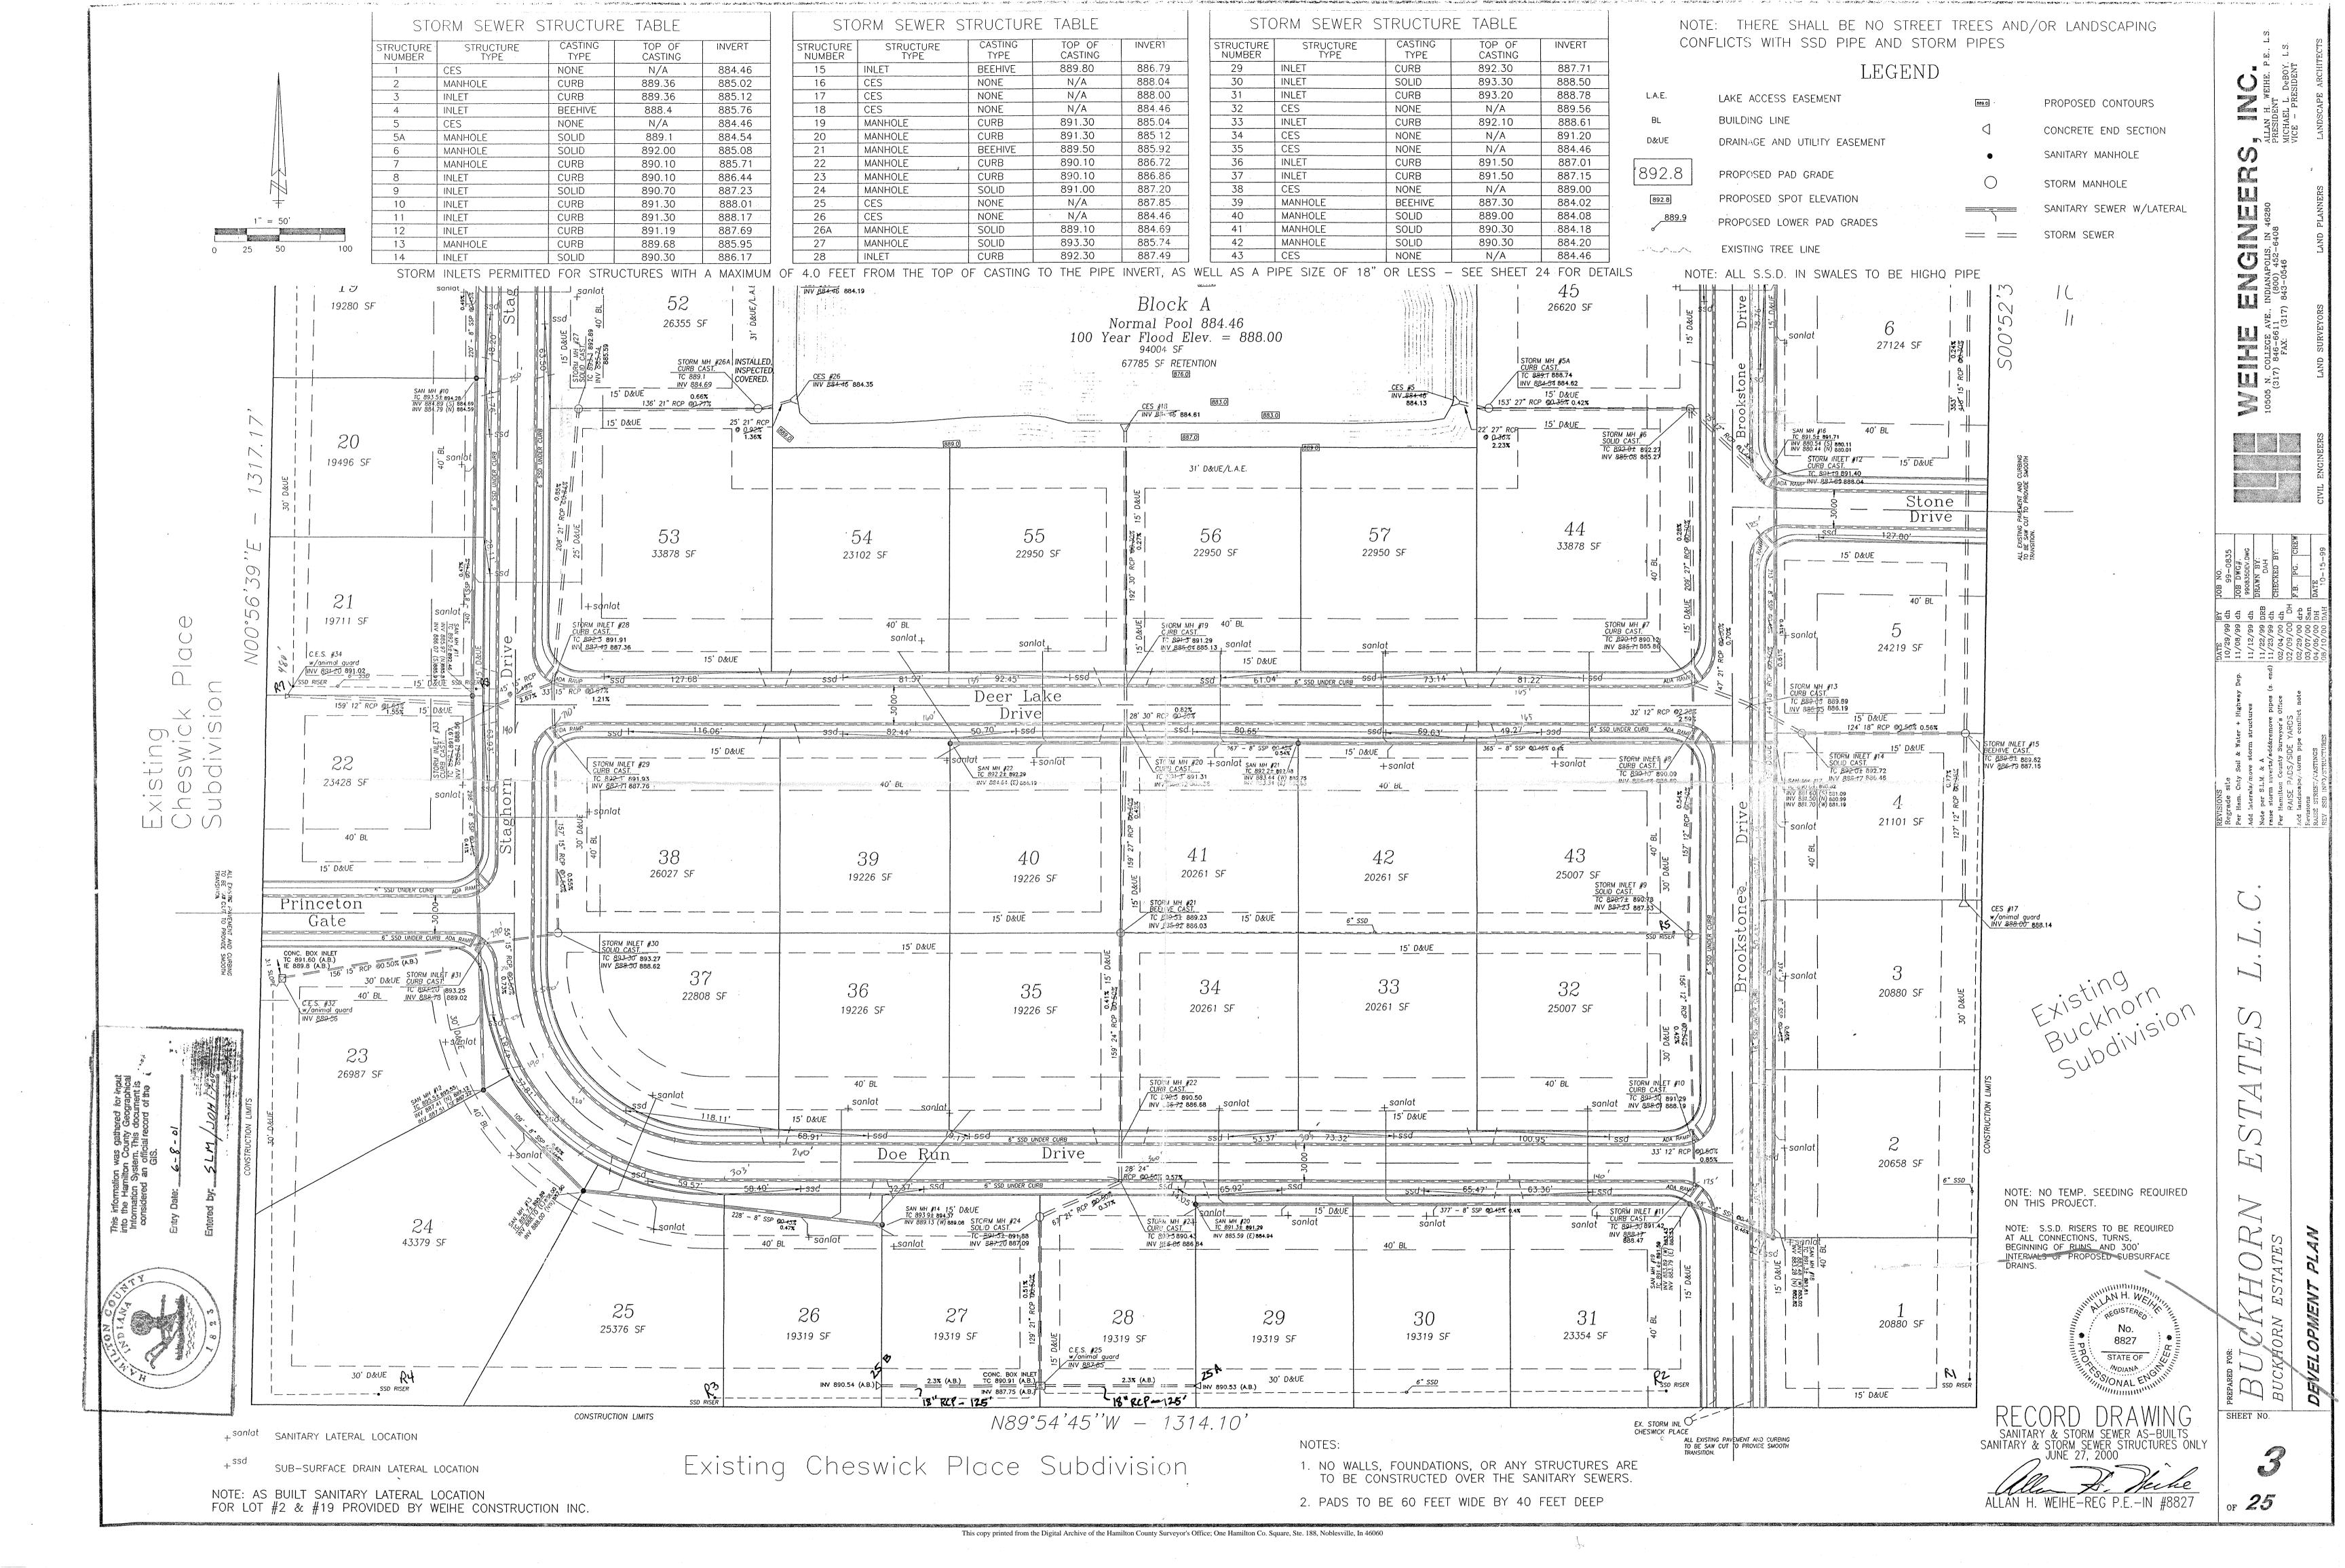

| 6"  | SSD | 12,809 ft | 18" F | RCP | 419 ft | 27" | RCP | 804 ft |
|-----|-----|-----------|-------|-----|--------|-----|-----|--------|
| 12" | RCP | 655 ft    | 21" F | RCP | 645 ft | 30" | RCP | 220 ft |
| 15" | RCP | 1,312 ft  | 24" F | RCP | 927 ft |     |     |        |

The total length of the drain will be 17,791 feet.

The retention pond (lake) located in Block A is not to be considered part of the regulated drain. Only the inlet and outlet will be maintained as part of the regulated drain. The maintenance of the pond (lake) will be the responsibility of the Homeowners Association. The Board will however, retain jurisdiction for ensuring the storage volume for which the lake was designed will be retained. Thereby, allowing no fill or easement encroachments.

The subsurface drains (SSD) to be part of the regulated drain are those located under the curbs and those main lines between lots or in rear yards. Only the main SSD lines which are located within the easement/right of way are to be maintained as regulated drain. Laterals for individual lots will not be considered part of the regulated drain. The portion of the SSD which will be regulated other than those under curbs are as follows: rear of Lots 28 and 31; 1 to 4; 32 to 34; 41 to 43; 18 to 21; 12 to 17 and between Lots 21 and 22 and 27 and 28.

I have reviewed the plans and believe the drain will benefit each lot equally. Therefore, I recommend each lot be assessed equally. I also believe that no damages will result to landowners by the construction of this drain. I recommend a maintenance assessment of \$30.00 per lot, \$5.00 per acre for roadways, with a \$30.00 minimum. With this assessment the total annual assessment for this drain/this section will be \$1,852.70.

During construction, changes were made to the drain, which will alter the plans submitted with my report for this drain-dated March 24, 2000. The changes are as follows:

Structure: T.C.: I.E.: Pipe: Length: Original Plans: Difference:

| 26  |          | 884.35 | <del></del> |     |                 | ···· |
|-----|----------|--------|-------------|-----|-----------------|------|
| 26a | 889.1    | 884.69 | 21          | 25  |                 |      |
| 26a | 889.1    | 884.69 |             | 25  |                 |      |
| 27  | 892.89   |        |             | 400 | 40=             |      |
| 27  |          | 885.59 | 21          | 136 | 137             | -1   |
|     | 892.89   | 885.59 |             |     |                 |      |
| 28  | 891.91   | 887.36 | 21          | 208 |                 |      |
| 28  | 891.91   | 887.36 |             |     | ····            |      |
| 29  | 891.93   | 887.76 | 15          | 33  |                 |      |
| 29  | 891.93   | 887.76 |             |     |                 |      |
| 30  | 893.27   | 888.62 | 15          | 157 |                 |      |
| 30  | 893.27   | 888.62 |             |     |                 |      |
| 31  | 893.25   | 889.02 | 15          | 55  |                 |      |
| 31  | 893.25   | 889.02 |             |     |                 |      |
| 32  | 891.6    | 889.8  | 15          | 156 |                 |      |
| 28  | 891.91   | 887.36 |             |     |                 |      |
| 33  | 891.97   | 888.56 | 15          | 45  |                 |      |
| 33  | 891.97   | 888.56 | 7 11 1      |     |                 |      |
| 34  |          | 891.04 | 12          | 159 | reported as 15" |      |
| 35  |          | 884.19 |             |     |                 |      |
| 36  | 891.53   | 886.95 | 18          | 239 |                 |      |
| 36  | 891.53   | 886.95 |             |     |                 |      |
| 37  | 891.54   | 887.29 | 18          | 28  |                 |      |
| 37  | 891.54   | 887.29 |             |     |                 | ,    |
| 38  | JJ 1.0-1 | 889.2  | 15          | 147 |                 |      |
| 30] |          | 003.2  | 10[         | 147 |                 |      |

| 42 | · ·    | 994.04 | T        | <del> </del> |                | T'  |
|----|--------|--------|----------|--------------|----------------|-----|
| 43 |        | 884.31 |          |              |                |     |
| 42 |        | 884.2  |          | 255          |                |     |
| 42 |        | 884.2  |          |              |                |     |
| 41 |        | 884.17 |          | 24           | !              |     |
| 41 | 890.29 | 884.17 |          |              |                |     |
| 40 |        | 884.1  | 24       | 101          |                |     |
| 40 |        | 884.1  |          |              |                |     |
| 39 | 886.78 | 884.04 | 24       | 56           |                |     |
| 1  |        | 884.21 |          |              |                |     |
| 2  |        | 884.87 | 21       | 192          |                |     |
| 2  |        | 884.87 |          |              |                |     |
| 3  |        | 885.04 | 18       | 28           |                |     |
| 3  | 889.36 | 885.04 |          |              |                |     |
| 4  | 888.63 | 885.89 | 15       | 142          |                |     |
| 16 |        | 888.01 |          |              |                |     |
| 15 | 889.62 | 887.16 | 15       | 353          | 418            | -65 |
| 15 | 889.62 | 887.16 |          |              |                |     |
| 17 |        | 888.14 | 12       | 127          |                |     |
| 5  |        | 884    |          |              |                |     |
| 5a | 888.74 | 884.62 | 27       | 22           |                |     |
| 5a | 888.74 | 884.62 | ·        |              |                |     |
| 6  | 892.27 | 885.27 | 27       | 153          |                |     |
| 6  | 892.27 | 885.27 |          |              |                |     |
| 12 | 891.4  | 888.04 | 12       | 75           |                |     |
| 6  |        | 885.27 |          |              |                |     |
| 7  | 890.12 | 885.86 | 27       | 209          |                |     |
| 7  | 890.12 | 885.86 |          |              |                |     |
| 8  | 890.09 | 886.69 | 12       | 32           |                |     |
| 8  | 890.09 | 886.69 |          |              |                |     |
| 9  | 890.78 | 887.53 | 12       | 157          | <u> </u>       |     |
| 9  | 890.78 | 887.53 |          |              |                |     |
| 10 | 891.29 | 888.19 | 12       | 156          |                |     |
| 10 | 891.29 | 888.19 | <u> </u> |              |                |     |
| 11 | 891.42 | 888.47 | 12       | 33           |                |     |
| 18 |        | 884.61 | 1 4-1    |              |                |     |
| 19 | 891.29 | 885.13 | 30       | 192          | <del></del>    |     |
| 19 | 891.29 | 885.13 |          | 192          |                |     |
| 20 | 891.31 | 885.36 | 30       | 28           |                |     |
| 20 | 891.31 | 885.36 |          | 20           |                |     |
| 21 | 889.23 | 886.03 | 27       | 159          |                |     |
| 21 | 889.23 | 886.03 |          | 109          |                |     |
| 22 | 890.5  | 886.68 | 24       | 159          |                |     |
| 22 | 890.5  | 886.68 | 24       | 109          |                |     |
| 23 | 890.43 | 886.84 | 24       | 28           | reported as EO |     |
| 23 | 890.43 | 886.84 | £4       | 20           | reported as 50 |     |
| 24 | 891.88 | 887.09 | 21       | 67           |                |     |
| 24 | 891.88 | 887.09 | ۷۱.      | 6/           |                |     |
| 25 | 890.91 | 887.75 | 21       | 100          |                |     |
| 25 | 890.91 | 887.75 | 21       | 129          |                |     |
|    | 030.31 | 007.75 |          |              |                |     |

| 6" SSD Streets: |     |        |        | <del> </del> | ······································ | 6" SSD Lots:       |
|-----------------|-----|--------|--------|--------------|----------------------------------------|--------------------|
|                 | 7   | 890.12 | 885.86 | 21           | 47                                     |                    |
|                 | 13  | 889.89 | 886.19 |              |                                        |                    |
|                 | 13  | 889.89 | 886.19 | 18           | 44                                     | missed on original |
|                 | 14  | 892.72 | 886.46 |              |                                        |                    |
|                 | 14  | 892.72 | 886.46 | 18           | 124                                    |                    |
|                 | 15  | 889.62 | 887.15 |              |                                        |                    |
|                 | 25b |        | 890.54 | 18           | 125                                    | additional         |
|                 | 25  | 890.91 | 887.75 |              |                                        |                    |
|                 | 25a |        | 890.53 | 18           | 125                                    | additional         |

| DOE<br>RUN,STAGHORN,BROOKS<br>TONE | 3678.67 |
|------------------------------------|---------|
| DEER LAKE DRIVE                    | 930.9   |
| STONE DRIVE                        | 194.35  |
| x2                                 |         |
|                                    |         |
|                                    |         |
|                                    |         |
|                                    |         |
| Tatal                              | 0007.04 |

|        | <br><u> </u> |
|--------|--------------|
| Total: | 9987.84      |

| 6" SSD Lots: |      |
|--------------|------|
| 12           | 105  |
| 13 THRU 15   | 345  |
| 16 THRU 17   | 470  |
| 23 THRU 24   | 405  |
| 18 THRU 21   | 635  |
| 28 THRU 31   | 480  |
| 1 THRU 4     | 495  |
| 25 THRU 27   | 250  |
| 32 THRU 34   | 425  |
| Total:       | 3610 |

**RCP Pipe Totals:** 

| · | 12 | 739  |
|---|----|------|
|   | 15 | 1088 |
|   | 18 | 713  |
|   | 21 | 804  |
|   | 24 | 623  |

| 27 | 543 |
|----|-----|
| 30 | 220 |

The length of the drain due to the changes described above is now 18,327.84 feet.